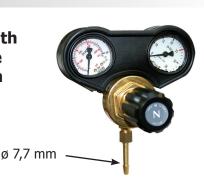

## **3-INDUSTRIAL - Standard**

**Regulator with** dual gauge 0⊳30 L/min

Algeria

Germany

Belgium

Bulgaria

Morocco

Spain

### Regulator with dual gauge 30L

The 2 gauges are covered with flexible rubber for maximum protection.

Compatibility

Malaysia

New Zealand

United Kingdom

Malta

Nigeria