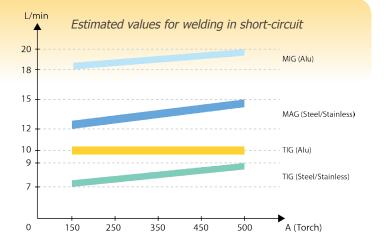

### Did you know?

The choice of the protective gas and adjusting the gas flow are extremely important for the quality of the weld. A gas flow rate too low will not displace the surrounding air (air ionization). A gas flow rate too high will generate unwanted turbulence.