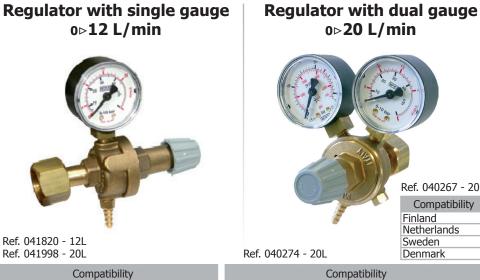

### 2-PROFESSIONAL

Ref. 040267 - 20L Compatibility Finland Netherlands Sweden Denmark

|             | Compatibility |           |                |           |
|-------------|---------------|-----------|----------------|-----------|
| Romania     | South africa  | Indonesia | Malaysia       | Singapore |
| Slovenia    | Saudi Arabia  | Iraq      | Malta          | Sri Lanka |
| Sweden      | Brunei        | Ireland   | New Zealand    | Vietnam   |
| Switzerland | Egypt         | Jordan    | Nigeria        | Yemen     |
| Ukraine     | Arab Emirates | Kuwait    | Pakistan       |           |
| Tunisia     | Hong Kong     | Liberia   | Peru           |           |
|             | India         | Libya     | United Kingdom |           |

Compatibility Finland Netherlands Sweden Denmark