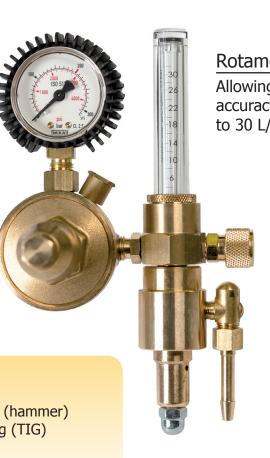

# 4-INDUSTRIAL - High specification (3 in 1)

**OPTIMAPRO Regulator with single** gauge flowmeter 30L/min

#### Regulator

Regulates the gas in the bottle for a calibrated output pressure 3.5 bar.

#### Rotameter

Allowing increased flow accuracy. Graduated from 0 to 30 L/min.

#### Gas saver

Limits the gas pressure particularly when priming.

### **BENEFITS:**

- Save gas:

Up to 70% when booting (hammer) Up to 30% during welding (TIG)

- Limit blowholes
- Precise flow adjustment

ref. 043619

| Compatibility |             |         |
|---------------|-------------|---------|
| Algeria       | Liban       | Congo   |
| Angola        | Morocco     | Guinea  |
| Spain         | Portugal    | Mali    |
| France        | Gabon       | Belgium |
| Greece        | Ivory Coast |         |
| Syria         | Senegal     |         |
| Tunisia       | Chad        |         |
| Sudan         | Mauritania  |         |