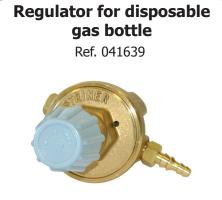

# **Pressure regulators**

### **1-DIY**



### 2-PROFESSIONAL



Ref. 040267 - 20L Compatibility Finland Netherlands Sweden Denmark

|             | Compatibility |           |                |           |
|-------------|---------------|-----------|----------------|-----------|
| Romania     | South africa  | Indonesia | Malaysia       | Singapore |
| Slovenia    | Saudi Arabia  | Iraq      | Malta          | Sri Lanka |
| Sweden      | Brunei        | Ireland   | New Zealand    | Vietnam   |
| Switzerland | Egypt         | Jordan    | Nigeria        | Yemen     |
| Ukraine     | Arab Emirates | Kuwait    | Pakistan       |           |
| Tunisia     | Hong Kong     | Liberia   | Peru           |           |
|             | India         | Libya     | United Kingdom |           |

## **3-INDUSTRIAL - Standard**

**Regulator with**